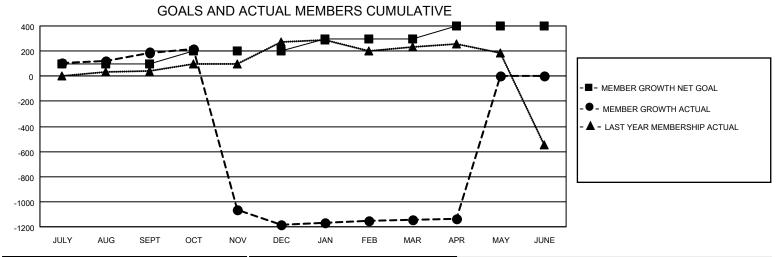

## MONTHLY MEMBERSHIP PROGRESS REPORT

LOCATION INDIA District 3231A3 Results as of: 4/30/2022

| Clubs                 |               |           |               | Members               |                        |                         |                                                    |
|-----------------------|---------------|-----------|---------------|-----------------------|------------------------|-------------------------|----------------------------------------------------|
| RESULTS FOR 2021-2022 |               |           |               | RESULTS FOR 2021-2022 |                        |                         |                                                    |
| QUARTER               | NEW CLUB GOAL | NEW CLUBS | DROPPED CLUBS | QUARTER MEME          | BER GROWTH NET<br>GOAL | MEMBER GROWTH<br>ACTUAL | DROPPED<br>MEMBERS ACTUAL<br>(including transfers) |
| JULY/AUG/SEPT         | 2             | 2         | 2             | JULY/AUG/SEPT         | 100                    | 323                     | 98                                                 |
| OCT/NOV/DEC           | 2             | 2         | 1             | OCT/NOV/DEC           | 100                    | 144                     | 1,509                                              |
| JAN/FEB/MAR           | 0             | 0         | 0             | JAN/FEB/MAR           | 100                    | 77                      | 28                                                 |
| APR/MAY/JUNE          | 1             | 0         | 0             | APR/MAY/JUNE          | 100                    | 25                      | 14                                                 |

## GOALS AND ACTUAL NEW CLUBS CUMULATIVE

| DROPPED CLUBS: 3        |              | 68 CLUBS OF 137 ADDED 1 OR<br>MORE NEW MEMBERS | GENDER DISTRIBUTION                |                                  |  |
|-------------------------|--------------|------------------------------------------------|------------------------------------|----------------------------------|--|
|                         |              | NORE NEW MEMBERS                               | MALE<br>FEMALE                     | 3,167 (59.31%)<br>2,173 (40.69%) |  |
| DROPPED MEMBERS         |              |                                                | NON BINARY<br>PREFER NOT TO ANSWER | 0 (0.00%)                        |  |
| DECEASED                | 23           |                                                | THE ENTION TO MOWER                | 0 (0.0070)                       |  |
| CLUB CANCELLED<br>OTHER | 1,322<br>304 | CLICK HERE FOR CUMULATIVE MEMBERSHIP DATA      | TOTAL FAMILY UNIT MEMBERS          | 3,539                            |  |
| TOTAL                   | 1,649        |                                                | FAMILY MEMBERS PAYING HAI          | _F DUES 1,952                    |  |