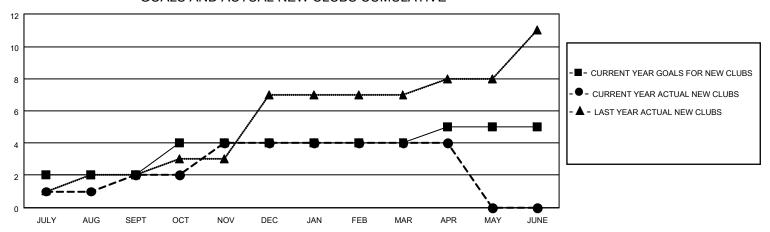

## MONTHLY MEMBERSHIP PROGRESS REPORT

LOCATION INDIA District 3231A3 Results as of: 4/30/2022

| Clubs                 |               |           |               | Members               |                        |                         |                                                    |
|-----------------------|---------------|-----------|---------------|-----------------------|------------------------|-------------------------|----------------------------------------------------|
| RESULTS FOR 2021-2022 |               |           |               | RESULTS FOR 2021-2022 |                        |                         |                                                    |
| QUARTER               | NEW CLUB GOAL | NEW CLUBS | DROPPED CLUBS | QUARTER MEME          | BER GROWTH NET<br>GOAL | MEMBER GROWTH<br>ACTUAL | DROPPED<br>MEMBERS ACTUAL<br>(including transfers) |
| JULY/AUG/SEPT         | 2             | 2         | 2             | JULY/AUG/SEPT         | 100                    | 323                     | 98                                                 |
| OCT/NOV/DEC           | 2             | 2         | 1             | OCT/NOV/DEC           | 100                    | 144                     | 1,509                                              |
| JAN/FEB/MAR           | 0             | 0         | 0             | JAN/FEB/MAR           | 100                    | 77                      | 28                                                 |
| APR/MAY/JUNE          | 1             | 0         | 0             | APR/MAY/JUNE          | 100                    | 25                      | 14                                                 |

## GOALS AND ACTUAL NEW CLUBS CUMULATIVE

| DROPPED CLUBS: 3        |              | 68 CLUBS OF 137 ADDED 1 OR<br>MORE NEW MEMBERS | GENDER DISTRIBUTION                |                                  |  |
|-------------------------|--------------|------------------------------------------------|------------------------------------|----------------------------------|--|
|                         |              | NORE NEW MEMBERS                               | MALE<br>FEMALE                     | 3,167 (59.31%)<br>2,173 (40.69%) |  |
| DROPPED MEMBERS         |              |                                                | NON BINARY<br>PREFER NOT TO ANSWER | 0 (0.00%)                        |  |
| DECEASED                | 23           |                                                | THE ENTION TO MOWER                | 0 (0.0070)                       |  |
| CLUB CANCELLED<br>OTHER | 1,322<br>304 | CLICK HERE FOR CUMULATIVE MEMBERSHIP DATA      | TOTAL FAMILY UNIT MEMBERS          | 3,539                            |  |
| TOTAL                   | 1,649        |                                                | FAMILY MEMBERS PAYING HAI          | _F DUES 1,952                    |  |